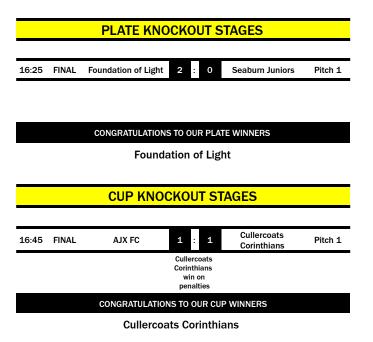

ats<br>Corinthians | 0 | : | 0                              | AJX FC                     | Pitch 1 |

#### LEAGUE STANDINGS

| POS | TEAM                    | GP | W | D | L | GF | GA | GD | PTS |
|-----|-------------------------|----|---|---|---|----|----|----|-----|
| 1   | AJX FC                  | 4  | 3 | 1 | 0 | 5  | 0  | 5  | 10  |
| 2   | Cullercoats Corinthians | 4  | 2 | 2 | 0 | 4  | 0  | 4  | 8   |
| 3   | Foundation of Light     | 4  | 2 | 1 | 1 | 3  | 1  | 2  | 7   |
| 4   | Seaburn Juniors         | 4  | 1 | 0 | 3 | 1  | 6  | -5 | 3   |
| 5   | Cleator Moor Celtic     | 4  | 0 | 0 | 4 | 0  | 6  | -6 | 0   |

Top two teams progress to cup knockout. 3rd and 4th progress to plate knockout

Final League Table Confirmed

# Under 14 Open Knockout

**Knockout Fixtures Confirmed**