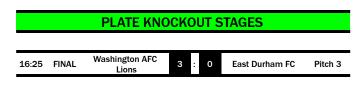

# Under 14 Low Knockout

**Knockout Fixtures Confirmed** 

CONGRATULATIONS TO OUR PLATE WINNERS

Washington AFC Lions

| CUP KNOCKOUT STAGES |       |      |       |                       |         |  |  |  |  |
|---------------------|-------|------|-------|-----------------------|---------|--|--|--|--|
|                     |       |      |       |                       |         |  |  |  |  |
| 16:45               | FINAL | TIBS | 3 : 0 | Leam Rangers<br>Blues | Pitch 3 |  |  |  |  |

CONGRATULATIONS TO OUR CUP WINNERS

TIBS