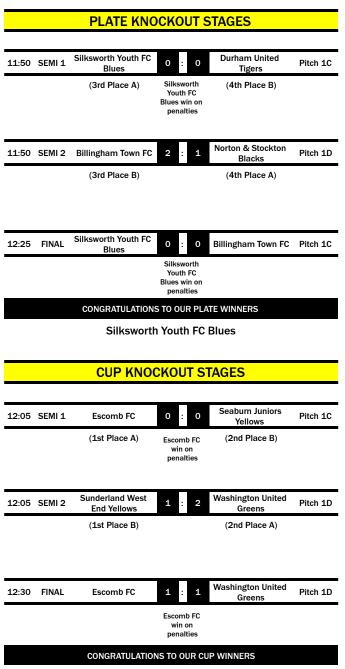

0 | : | 2 | Sunderland West End<br>Yellows      | Pitch 1D | 5      | Hebburn Town Juniors<br>Gold Madrid | 4              | 0     | 2 | 2   |
| 10:45 | Hebburn Town Juniors<br>Gold Madrid | 0 | : | 0 | Billingham Town FC                  | Pitch 1D | Top tw | vo teams progress to cup<br>p       | knod<br>late k |       |   | and |
| 11:00 | Durham United Tigers                | 3 | : | 3 | Seaburn Juniors<br>Yellows          | Pitch 1D |        | Final League Table                  | Conf           | irmed | d |     |
| 11:15 | Billingham Town FC                  | 2 | : | 2 | Sunderland West End<br>Yellows      | Pitch 1D | •      |                                     |                |       |   |     |

d 4th teams progress to

# Under 8 Mid Knockout

**Knockout Fixtures Confirmed** 



**Escomb FC** 

# **Under 9 Mid**

## **GROUP A FIXTURES**

| 09:00 | Washington<br>Jaguars      | 1     | : | 0 | Rutherford AFC             | Pitch 2A |
|-------|----------------------------|-------|---|---|----------------------------|----------|
| 09:15 | North East Skills<br>Golds | 0 : 0 |   | 0 | New Fordley<br>Yellows     | Pitch 2A |
| 09:30 | Rutherford AFC             | 0     |   | 3 | Guisborough Royals         | Pitch 2A |
| 09:45 | Washington<br>Jaguars      | 0     |   | 0 | North East Skills<br>Golds | Pitch 2A |
| 10:00 | Guisborough Royals         | 1     |   | 1 | New Fordley<br>Yellows     | Pitch 2A |
| 10:15 | Rutherford AFC             | 1     | : | 1 | North East Skills<br>Golds | Pitch 2A |
| 10:30 | New Fordley<br>Yellows     | 2     | : | 0 | Washington<br>Jagu