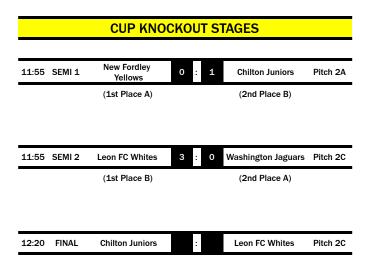

# Under 9 Mid Knockout

**Knockout Fixtures Confirmed** 

|       |        | PLATE KNO                    | CK | Ol | JT S | STAGES                       |          |
|-------|--------|------------------------------|----|----|------|------------------------------|----------|
|       |        |                              |    |    |      |                              |          |
| 11:40 | SEMI 1 | Guisborough Royals           | 0  |    | 1    | North East Elite<br>Greens   | Pitch 2A |
|       |        | (3rd Place A)                |    |    |      | (4th Place B)                |          |
|       |        |                              |    |    |      |                              |          |
|       |        |                              |    |    |      |                              |          |
|       |        |                              |    |    |      |                              |          |
| 11:40 | SEMI 2 | Silksworth Youth FC<br>Blues | 3  |    | 0    | North East Skills<br>Golds   | Pitch 2C |
|       |        | (3rd Place B)                |    |    |      | (4th Place A)                |          |
|       |        |                              |    |    |      |                              |          |
|       |        |                              |    |    |      |                              |          |
|       |        |                              |    |    |      |                              |          |
| 12:15 | FINAL  | North East Elite<br>Greens   |    |    |      | Silksworth Youth FC<br>Blues | Pitch 2A |
|       |        |                              |    |    |      |                              |          |
|       |        |                              |    |    |      |                              |          |
|       |        |                              |    |    |      |                              |          |
|       |        |                              |    |    |      |                              |          |